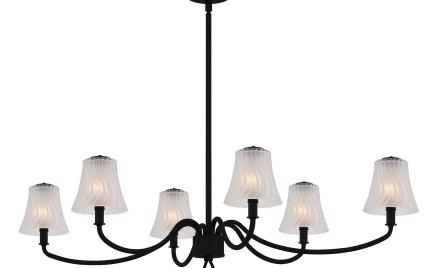

## DETAILS

| Material: STEEL                        |
|----------------------------------------|
| Glass/Shade Description: Clear outside |
| Sandblasted inside Swirl Glass - Glass |

# DIMENSIONS

Dimensions: 44.00" W x 12.00" H x 26.25" D

Overall Height: 44"

Canopy Dimensions: 5.00"W x 0.75"D

Chain/Downrod Length: 2 (0.63"D x 6") and 2 (0.63"D x 12") Down Rods

Weight: 14.80 lbs

We reserve the right to revise the design of components of any product due to parts availability or change in our Listed Mark standards without assuming any obligation or liability to modify any products previously manufactured and without notice. This literature depicts a product DESIGN that is the SOLE and EXCLUSIVE PROPERTY of Quoizel Inc. Compliance with U.S. COPYRIGHT and PATENT requirements, notification is hereby presented in this form that this literature, or this product depicts, is NOT to be copied, altered or used in any manner without the express written consent of, or contray to the best interests of Quoizel Inc.