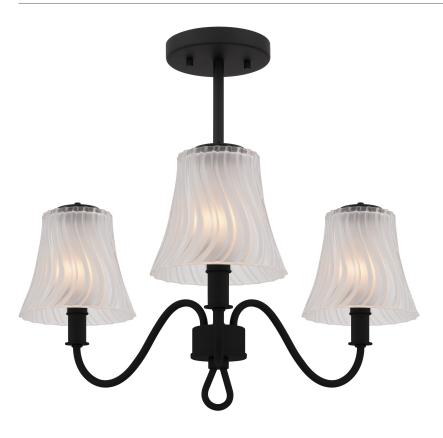

### MCK1722MBK

McKinney 3-Light Matte Black Semi-Flush Mount Matte Black

## **DETAILS**

Material: STEEL

Glass/Shade Description: Clear outside Sandblasted inside Swirl Glass - Glass